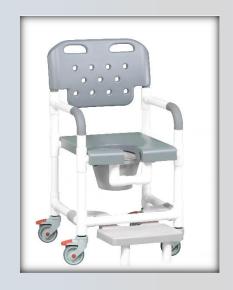

## **Product Description: Platinum Shower Chair Commode w/Footrest**

| Technical Data    |         |  |
|-------------------|---------|--|
| Height:           | 43.5"   |  |
| Width:            | 21"     |  |
| Depth:            | 27"     |  |
| Weight:           | 30 lbs  |  |
| Seat Height:      | 23"     |  |
| Clearance:        | 20"     |  |
| Between the arms: | 17.25"  |  |
| Weight Capacity:  | 325 lbs |  |
| Ship Weight:      | 33 lbs  |  |
| Shipping Method:  | Parcel  |  |

| Ordering Options |  |  |
|------------------|--|--|
| PLT820 P FR B    |  |  |
| PLT820 P FR G    |  |  |

- 4" Never-Rust single wheel casters, all locking
- Open-front seat for easy bathing care
- Integrated handles for improved mobility
- Removeable commode pail with lid
- Molded hand grips for added security and comfort
- Slideout footrest for added safety